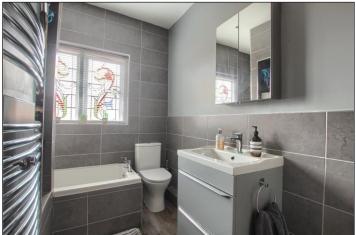

### **BEDROOM FOUR** With radiator.

BATHROOM

Comprising close coupled WC, wall mounted wash hand basin with mixer tap, bath with shower over, chrome towel radiator, woodgrain effect laminate flooring, tiled walls and spotlights to the ceiling.