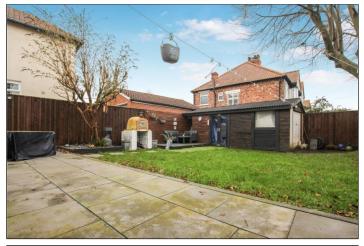

### **PARKING & GARDEN**

To the front there is off street parking for multiple cars and to the rear there is a fence enclosed garden with lawn and patio.