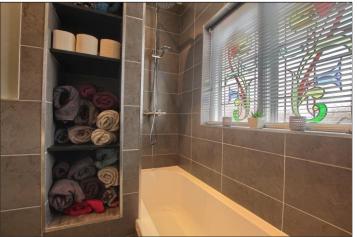

### **BEDROOM FOUR** With radiator.

BATHROOM

Comprising close coupled WC, wall mounted wash hand basin with mixer tap, bath with shower over, chrome towel radiator, woodgrain effect laminate flooring, tiled walls and spotlights to the ceiling.