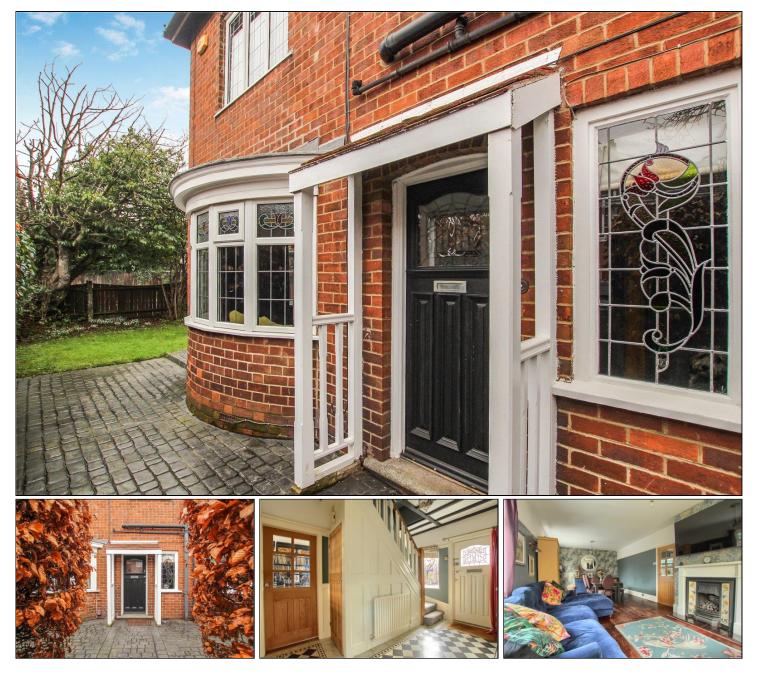

## JESMOND AVENUE, LINTHORPE, MIDDLESBROUGH, TS5 5JY

- Chain Free Sale Detached Four Double Bedroom Home
- Ideal for a Family
- Located in a Quiet Cul-De-Sac
- Gas Central Heating with a Combi Boiler
- Stained Glass Original Windows
- Cast Iron Fireplaces

# £325,000

www.michaelpoole.co.uk

•

Perfect family homes like this are very special! With living space galore it's ideal for growing families that need some more space and there is some good schooling within the local area.

Features include gas central heating with a combi boiler, UPVC double glazed windows, original glass stained windows and off street parking for multiple cars.

The property comprises entrance hall, lounge/diner, kitchen with a utility cupboard and handy ground floor WC. On the first floor there are four bedrooms and a bathroom. Externally there is a wraparound garden with a patio and lawn to the rear.

### ENTRANCE HALL

Solid hardwood entrance door with stained glass window, radiator, and staircase to the first floor.