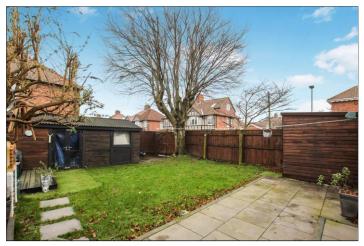

### **PARKING & GARDEN**

To the front there is off street parking for multiple cars and to the rear there is a fence enclosed garden with lawn and patio.