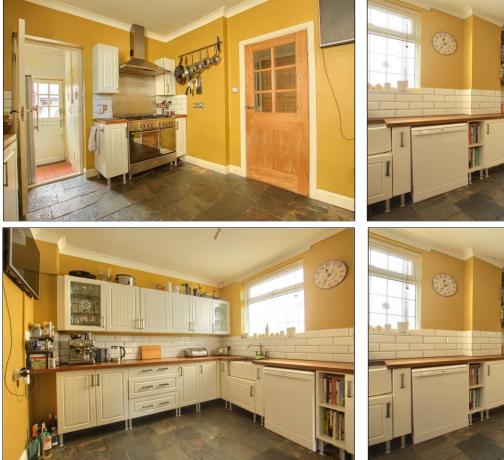

### **KITCHEN**

With white wall, drawer, and floor units, wood block worktop, space for a six ring gas cooker with stainless steel splashback and stainless steel extractor fan, space for dishwasher, Belfast style sink and white splashback tiles.

#### LOBBY

With space for fridge freezer.

### UTILITY

With space for washing machine and dryer.