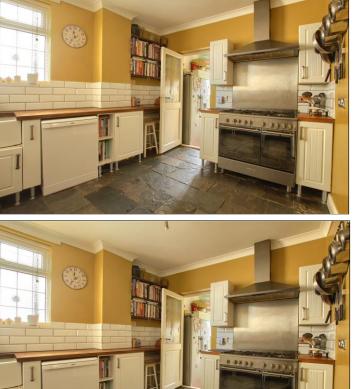

### **KITCHEN**

With white wall, drawer, and floor units, wood block worktop, space for a six ring gas cooker with stainless steel splashback and stainless steel extractor fan, space for dishwasher, Belfast style sink and white splashback tiles.