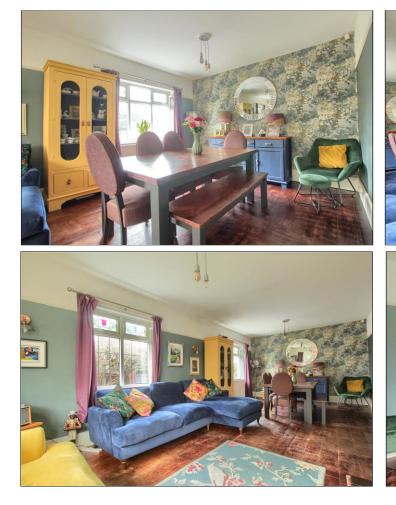

### LOUNGE/DINER

With cast iron fireplace with pattered tiled surround, solid hardwood flooring and two radiators.

### **RECEPTION ROOM**

With cast iron fireplace, patio doors to the rear garden, woodgrain effect laminate flooring and radiator.