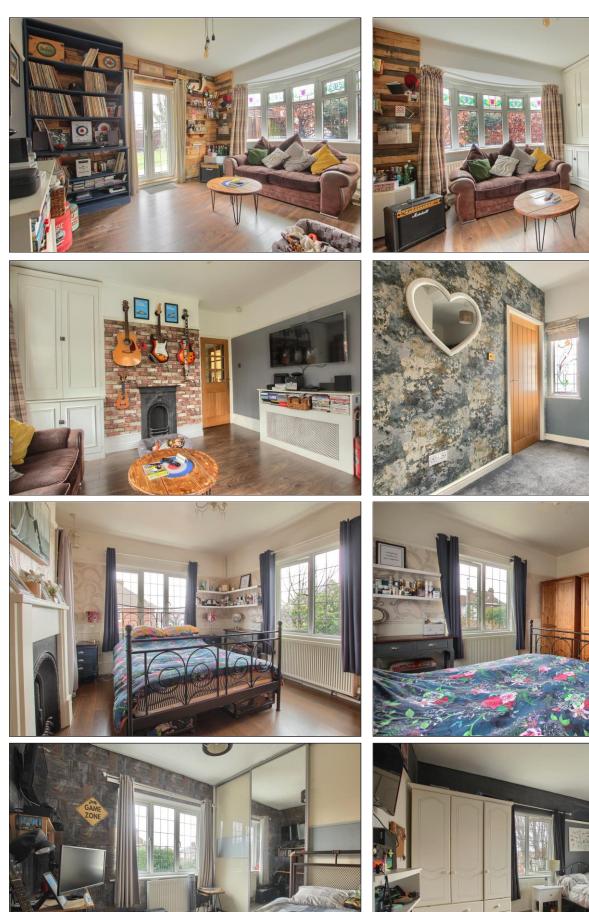

### **RECEPTION ROOM**

With cast iron fireplace, patio doors to the rear garden, woodgrain effect laminate flooring and radiator.