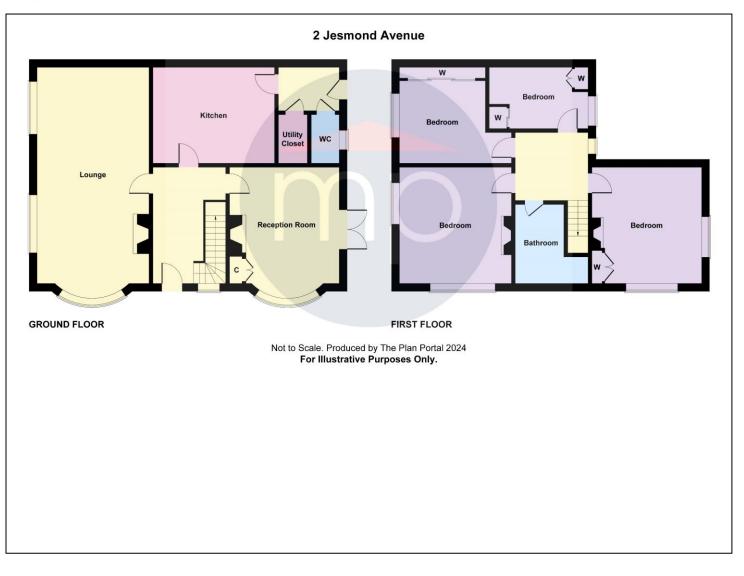

Features include gas central heating with a combi boiler, UPVC double glazed windows, original glass stained windows and off street parking for multiple cars.

The property comprises entrance hall, lounge/diner, kitchen with a utility cupboard and handy ground floor WC. On the first floor there are four bedrooms and a bathroom. Externally there is a wraparound garden with a patio and lawn to the rear.

### **GROUND FLOOR**

### ENTRANCE HALL

Solid hardwood entrance door with stained glass window, radiator, and staircase to the first floor.

### LOUNGE/DINER

With cast iron fireplace with pattered tiled surround, solid hardwood flooring and two radiators.

### **RECEPTION ROOM**

With cast iron fireplace, patio doors to the rear garden, woodgrain effect laminate flooring and radiator.

### **KITCHEN**

With white wall, drawer, and floor units, wood block worktop, space for a six ring gas cooker with stainless steel splashback and stainless steel extractor fan, space for dishwasher, Belfast style sink and white splashback tiles.

#### LOBBY

With space for fridge freezer.

### UTILITY

With space for washing machine and dryer.

### WC

With high flush WC.

### FIRST FLOOR

LANDING With loft access.

### **BEDROOM ONE**

With radiator and cast iron fireplace.

### **BEDROOM TWO**

With radiator, woodgrain effect laminate flooring and fitted wardrobes.

### **BEDROOM THREE**

With radiator and fitted wardrobes with sliding doors.

### **BEDROOM FOUR** With radiator.

BATHROOM

Comprising close coupled WC, wall mounted wash hand basin with mixer tap, bath with shower over, chrome towel radiator, woodgrain effect laminate flooring, tiled walls and spotlights to the ceiling.