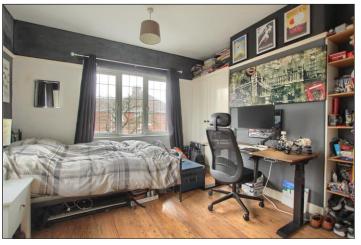

### **BEDROOM TWO**

With radiator, woodgrain effect laminate flooring and fitted wardrobes.

### **BEDROOM THREE**

With radiator and fitted wardrobes with sliding doors.